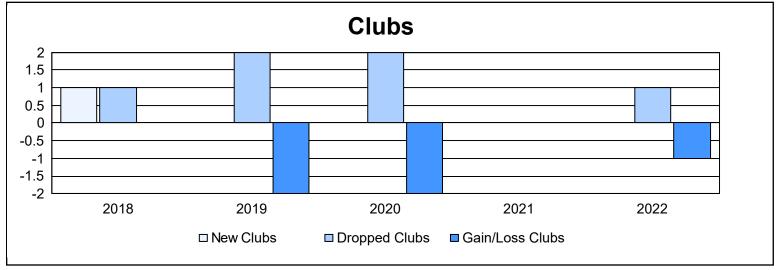

District 19 E

As of June 2022 Cumulative

| Year      | New<br>Clubs | Dropped<br>Clubs | Gain/<br>Loss<br>Clubs | New<br>Members | Charter<br>Members | Reinstate<br>Members | Transfer<br>Members | Total<br>Member<br>Added | Total<br>Members<br>Dropped | Gain/<br>Loss<br>Members |
|-----------|--------------|------------------|------------------------|----------------|--------------------|----------------------|---------------------|--------------------------|-----------------------------|--------------------------|
| 2017-2018 | 1            | 1                | 0                      | 169            | 28                 | 10                   | 13                  | 220                      | 254                         | -34                      |
| 2018-2019 | 0            | 2                | -2                     | 107            | 1                  | 9                    | 7                   | 124                      | 192                         | -68                      |
| 2019-2020 | 0            | 2                | -2                     | 136            | 0                  | 9                    | 6                   | 151                      | 178                         | -27                      |
| 2020-2021 | 0            | 0                | 0                      | 74             | 0                  | 7                    | 6                   | 87                       | 177                         | -90                      |
| 2021-2022 | 0            | 1                | -1                     | 105            | 1                  | 9                    | 9                   | 124                      | 151                         | -27                      |
| Average   | 0            | 1                | -1                     | 118            | 6                  | 9                    | 8                   | 141                      | 190                         | -49                      |