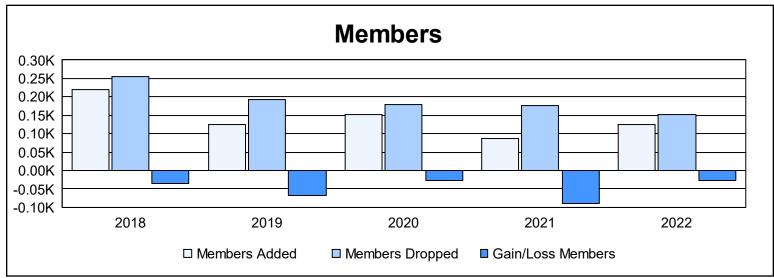

District 19 E

As of June 2022 Cumulative

| Year      | New<br>Clubs | Dropped<br>Clubs | Gain/<br>Loss<br>Clubs | New<br>Members | Charter<br>Members | Reinstate<br>Members | Transfer<br>Members | Total<br>Member<br>Added | Total<br>Members<br>Dropped | Gain/<br>Loss<br>Members |
|-----------|--------------|------------------|------------------------|----------------|--------------------|----------------------|---------------------|--------------------------|-----------------------------|--------------------------|
| 2017-2018 | 1            | 1                | 0                      | 169            | 28                 | 10                   | 13                  | 220                      | 254                         | -34                      |
| 2018-2019 | 0            | 2                | -2                     | 107            | 1                  | 9                    | 7                   | 124                      | 192                         | -68                      |
| 2019-2020 | 0            | 2                | -2                     | 136            | 0                  | 9                    | 6                   | 151                      | 178                         | -27                      |
| 2020-2021 | 0            | 0                | 0                      | 74             | 0                  | 7                    | 6                   | 87                       | 177                         | -90                      |
| 2021-2022 | 0            | 1                | -1                     | 105            | 1                  | 9                    | 9                   | 124                      | 151                         | -27                      |
| Average   | 0            | 1                | -1                     | 118            | 6                  | 9                    | 8                   | 141                      | 190                         | -49                      |